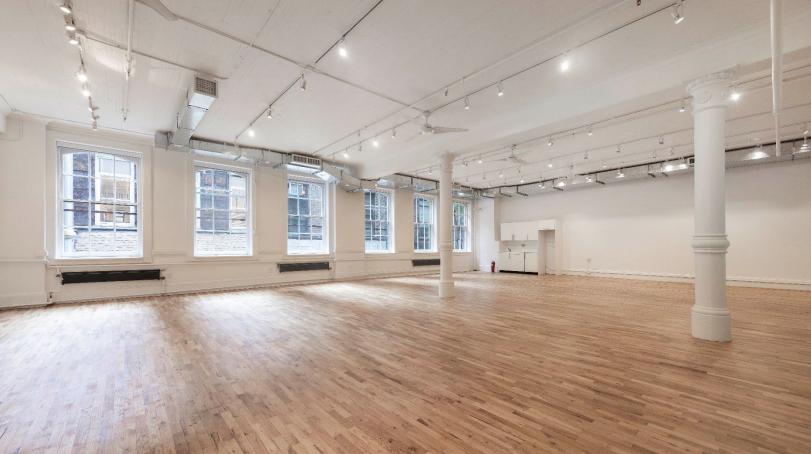

### Prime SoHo Office / Showroom available for Lease

**Suite 203:** Approx. 3,154 rentable sf

Additional approx. 1,682rsf can be made available

**Rent:** Available upon request

Possession: September 2023

**Description:** Recently renovated and in white-box condition. Hardwood floors. Approx. 12ft ceilings throughout. Large S/E facing windows. Brand new wet pantry. Recently installed, tenant controlled C/A/C. FiOS available.

Building features include two recently renovated, modern lobbies on Spring & Wooster. 24/7 access. Passenger and large passenger/freight elevator.

Shown by appointment only.