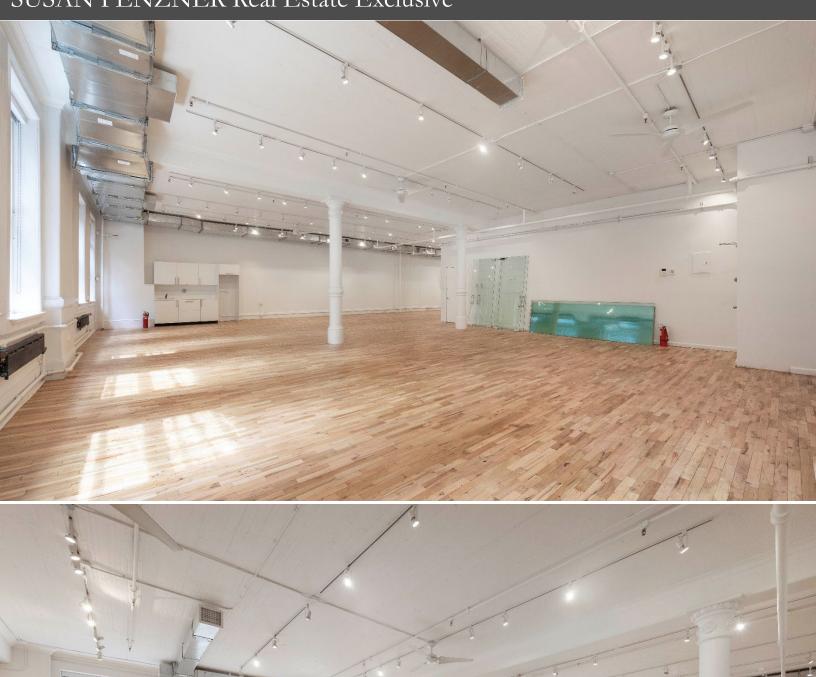

### Prime SoHo Office / Showroom available for Lease

**Suite 203:** Approx. 3,154 rentable sf

Additional approx. 1,682rsf can be made available

**Rent:** Available upon request

Possession: September 2023

**Description:** Recently renovated and in white-box condition. Hardwood floors. Approx. 12ft ceilings throughout. Large S/E facing windows. Brand new wet pantry. Recently installed, tenant controlled C/A/C. FiOS available.

Building features include two recently renovated, modern lobbies on Spring & Wooster. 24/7 access. Passenger and large passenger/freight elevator.

Shown by appointment only.