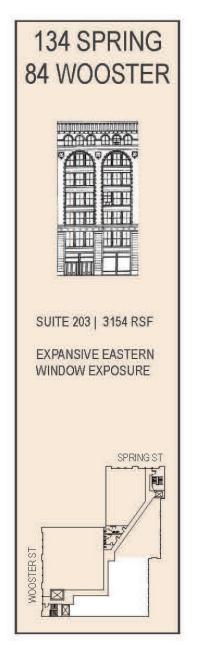

### 134 Spring Street | 84 Wooster Street

SUSAN PENZNER Real Estate Exclusive

### Prime SoHo Office / Showroom available for Lease

**Suite 203:** Approx. 3,154 rentable sf

Additional approx. 1,682rsf can be made available

**Rent:** Available upon request

Possession: September 2023

**Description:** Recently renovated and in white-box condition. Hardwood floors. Approx. 12ft ceilings throughout. Large S/E facing windows. Brand new wet pantry. Recently installed, tenant controlled C/A/C. FiOS available.