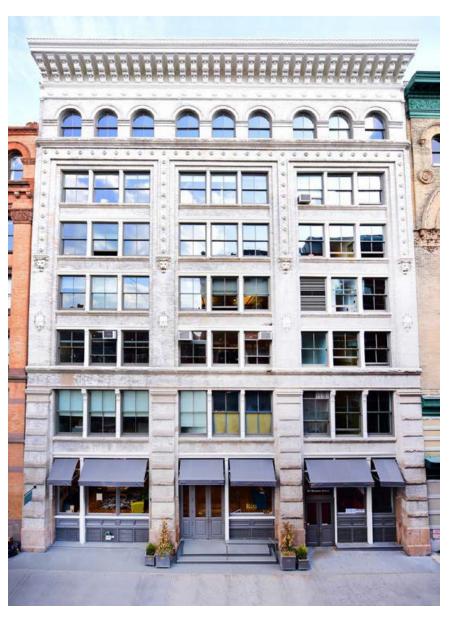

## 134 Spring Street | 84 Wooster Street

SUSAN PENZNER Real Estate Exclusive

### Prime SoHo Office / Showroom available for Lease

**Suite 203:** Approx. 3,154 rentable sf

Additional approx. 1,682rsf can be made available

**Rent:** Available upon request

Possession: September 2023

**Description:** Recently renovated and in white-box condition. Hardwood floors. Approx. 12ft ceilings throughout. Large S/E facing windows. Brand new wet pantry. Recently installed, tenant controlled C/A/C. FiOS available.

Building features include two recently renovated, modern lobbies on Spring & Wooster. 24/7 access. Passenger and large passenger/freight elevator.

Shown by appointment only.