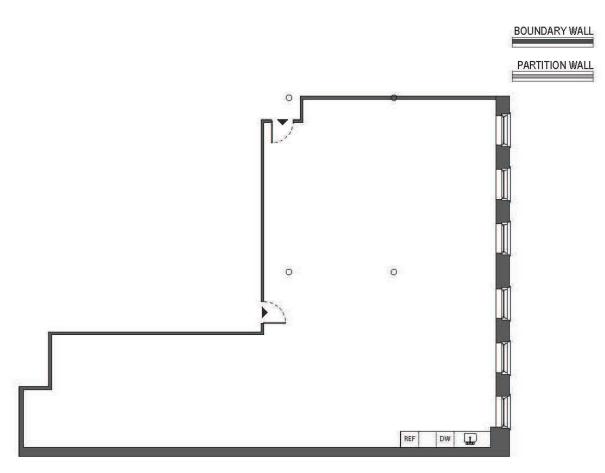

### Suite 203

### Prime SoHo Office / Showroom available for Lease

**Suite 203:** Approx. 3,154 rentable sf

Additional approx. 1,682rsf can be made available

**Rent:** Available upon request

Possession: September 2023

**Description:** Recently renovated and in white-box condition. Hardwood floors. Approx. 12ft ceilings throughout. Large S/E facing windows. Brand new wet pantry. Recently installed, tenant controlled C/A/C. FiOS available.