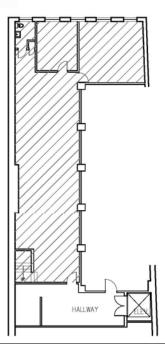

#### 83 WOOSTER STREET

BETWEEN SPRING & BROOME

Ground: Approx. 3,600sf
Lower Level: Approx. 2,000sf
Rent: Upon Request
Available: Immediate

Bright, renovated store in the heart of Soho. Excellent visibility steps from Spring

Approx. 40ft wide skylight. Oversized windows in rear. 14ft ceilings. Concrete floors. New tin ceilings on ground floor. Upgraded electric. Direct access to legal lower level with excellent storage and large windowed office.