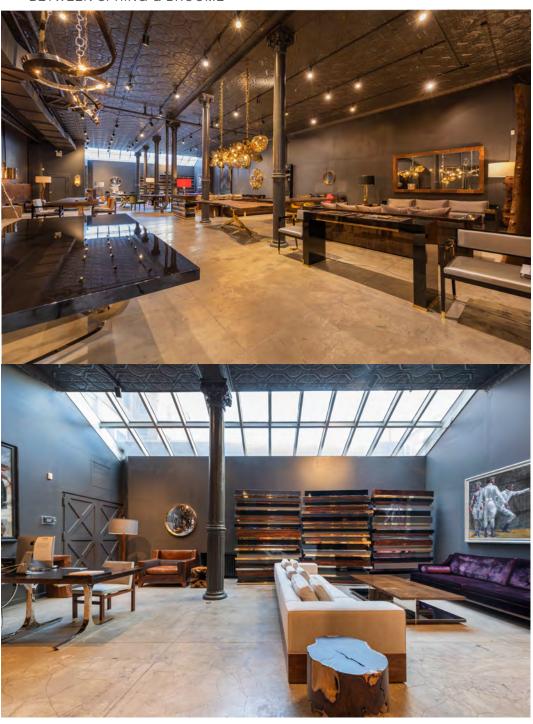

Approx. 40ft wide skylight. Oversized windows in rear. 14ft ceilings. Concrete floors. New tin ceilings on ground floor. Upgraded electric. Direct access to legal lower level with excellent storage and large windowed office.

Use group 17. Ideal for design and furniture. All high end, dry uses considered.

Neighbors include Chanel, Gucci, Celine, Moschino, Gentle Monster, and Byredo.

SHOWN BY APPOINTMENT ONLY

Nathan Stange Associate Real Estate Broker 212 343 1909 x13 917 873 5604 nathan@susanpenzner.com