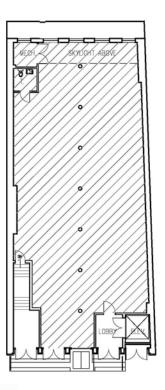

#### 83 WOOSTER STREET

BETWEEN SPRING & BROOME

Ground: Approx. 3,600sf
Lower Level: Approx. 2,000sf
Rent: Upon Request
Available: Immediate

Bright, renovated store in the heart of Soho. Excellent visibility steps from Spring

Approx. 40ft wide skylight. Oversized windows in rear. 14ft ceilings. Concrete floors. New tin ceilings on ground floor. Upgraded electric. Direct access to legal lower level with excellent storage and large windowed office.