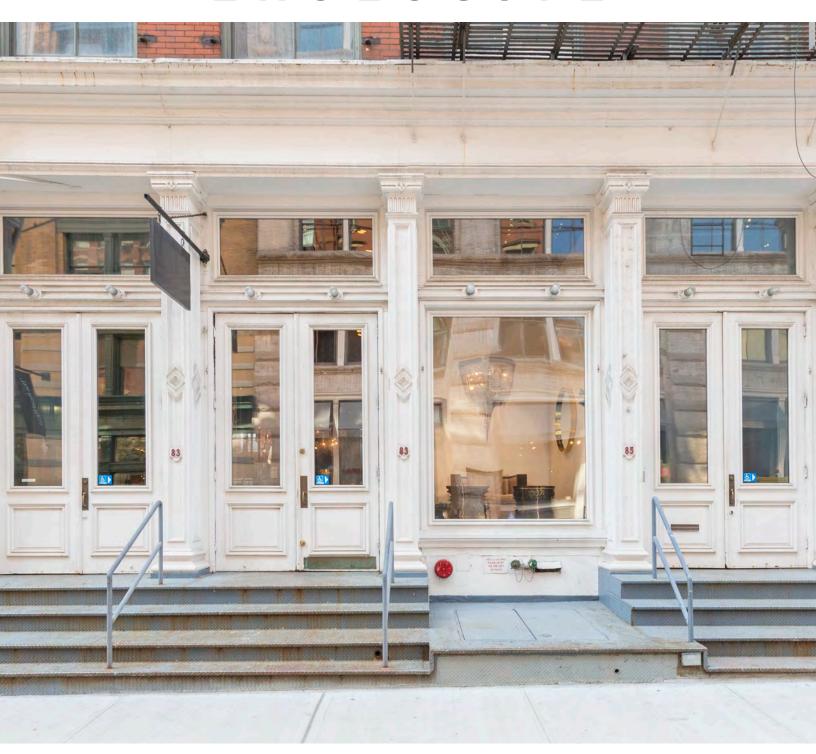

# 83 WOOSTER STREET

PRIME SOHO GROUND FLOOR

#### 83 WOOSTER STREET

BETWEEN SPRING & BROOME

Ground: Approx. 3,600sf
Lower Level: Approx. 2,000sf
Rent: Upon Request
Available: Immediate

Bright, renovated store in the heart of Soho. Excellent visibility steps from Spring