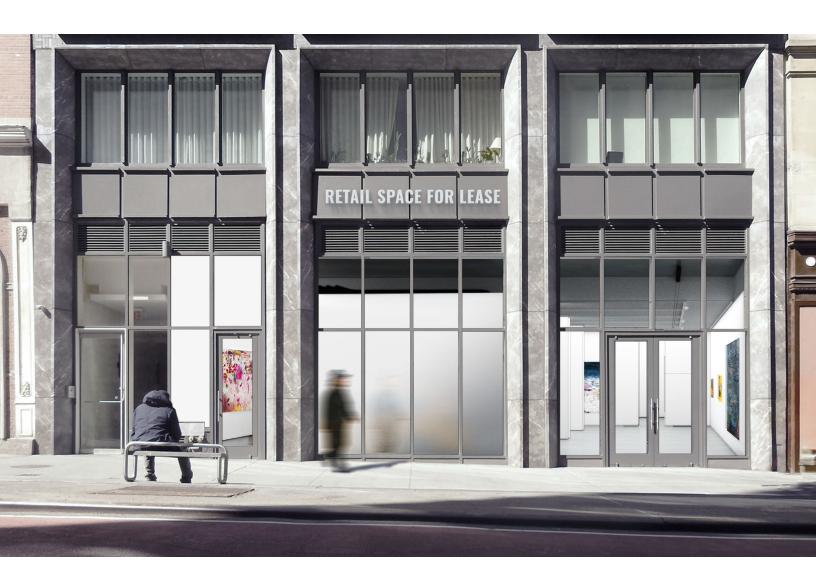

Clean, white-boxed space in the heart of. Tribeca's gallery district. Approx. 17ft ceilings in main room. Approx. 40ft of frontage. Owner willing to contribute to gallery build-out.

Flexible lease length (short-term considered).

**Potential Gallery Layout** 

Possible Ground Floor Divisions Approx. 2,500sf and 500sf

Potential Gallery Layout Renderings

**Current Conditions**