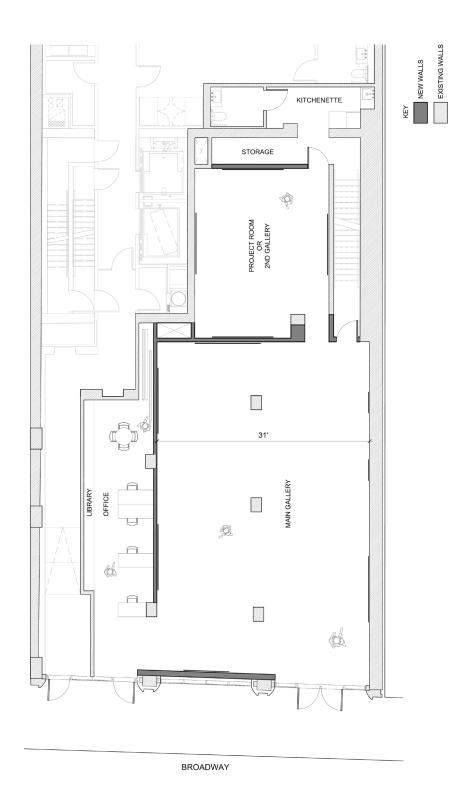

# TRIBECA GALLERY OPPORTUNITY

Ground: Approx. 3,000sf total

Divisible to approx. 2,500sf Gallery

and 500sf south store

Mezzanine Approx. 700sf
Basement: Approx. 712sf
Rent: Upon request

Available: Immediate

**Potential Gallery Layout** 

Possible Ground Floor Divisions Approx. 2,500sf and 500sf

Potential Gallery Layout Renderings

**Current Conditions**