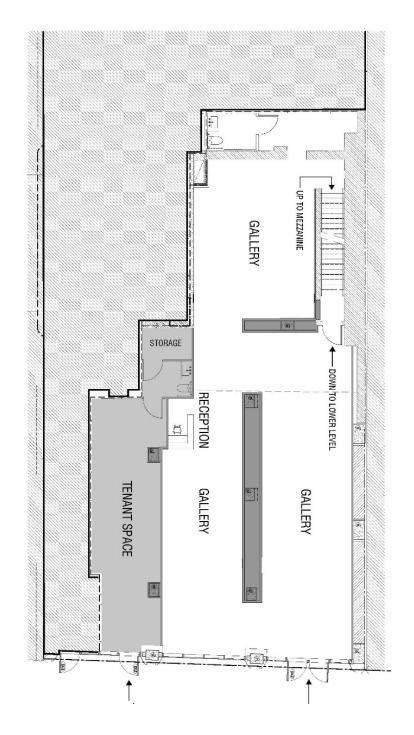

# TRIBECA GALLERY OPPORTUNITY

Ground: Approx. 3,000sf total

Divisible to approx. 2,500sf Gallery

and 500sf south store

Mezzanine Approx. 700sf
Basement: Approx. 712sf
Rent: Upon request

Available: Immediate

**Potential Gallery Layout** 

Possible Ground Floor Divisions Approx. 2,500sf and 500sf

Potential Gallery Layout Renderings

**Current Conditions**