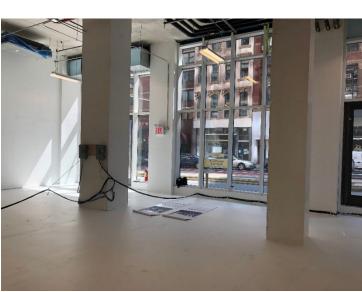

Clean, white-boxed space in the heart of. Tribeca's gallery district. Approx. 17ft ceilings in main room. Approx. 40ft of frontage. Owner willing to contribute to gallery build-out.

Flexible lease length (short-term considered).

**Potential Gallery Layout** 

Possible Ground Floor Divisions Approx. 2,500sf and 500sf

Potential Gallery Layout Renderings

**Current Conditions**