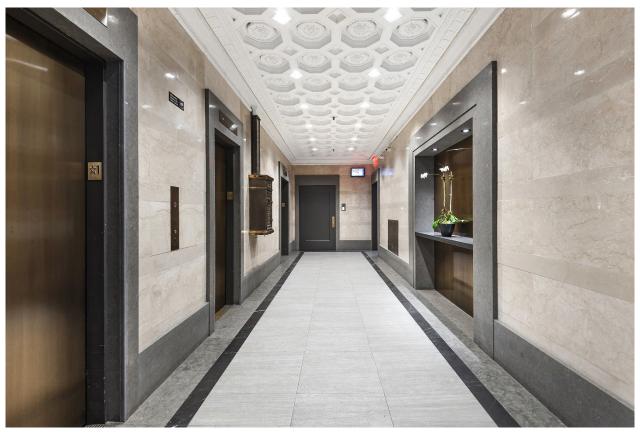

### 236 W 26th Street, Unit 5NW

**Between Seventh & Eight Avenues** 

Unit 5NW: Approx. 2,018sf

Ownership Type: Co-op

Price: \$1,900,000

Maintenance: \$2,730/mo (includes Real Estate Taxes)

New to market! Co-op unit for sale in the Capitol Fur Building, a rare mixed-use live/work co-op building situated at the intersection of Chelsea, Silicon Alley, Penn Station, and Hudson Yards. The building features common roof area with outdoor seating and stunning views. Recently upgraded lobby with key-fob access. Full-time super. Two large passenger elevators and a spacious automatic freight elevator.