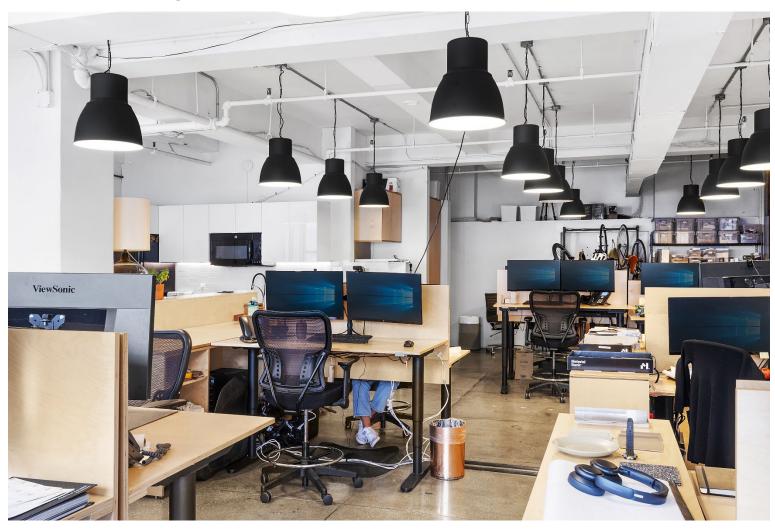

### 236 W 26th Street, Unit 5NW

**Between Seventh & Eight Avenues** 

Unit 5NW: Approx. 2,018sf

Ownership Type: Co-op

Price: \$1,900,000

Maintenance: \$2,730/mo (includes Real Estate Taxes)

New to market! Co-op unit for sale in the Capitol Fur Building, a rare mixed-use live/work co-op building situated at the intersection of Chelsea, Silicon Alley, Penn Station, and Hudson Yards. The building features common roof area with outdoor seating and stunning views. Recently upgraded lobby with key-fob access. Full-time super. Two large passenger elevators and a spacious automatic freight elevator.

Currently utilized as an office, this renovated industrial loft boasts a large glass office/conference room, 2 private restrooms, upgraded wet-pantry with dishwasher, and tenant-controlled central air conditioning. Concrete floors. High ceilings. 6 north-facing, oversized windows ensure ample & steady natural light. Certificate of Occupancy lists the loft as "factory."