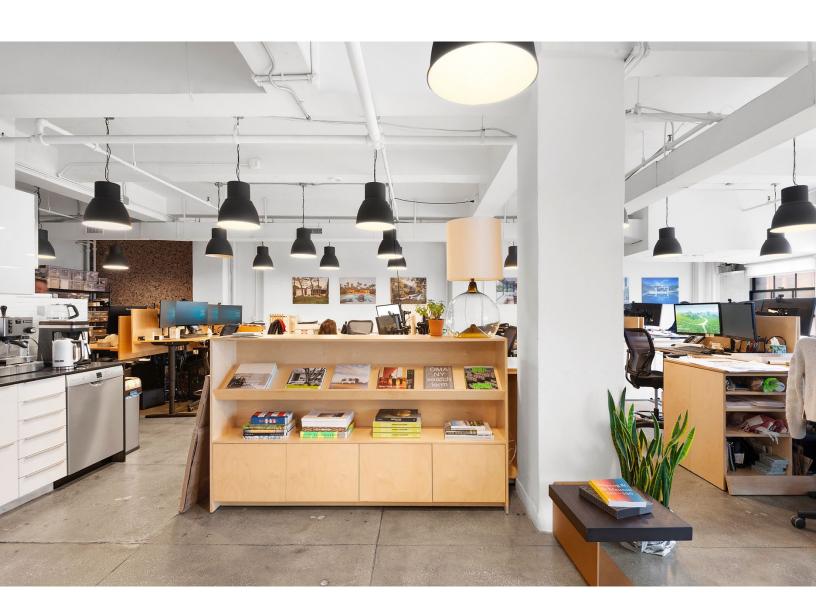

### 236 W 26th Street, Unit 5NW

**Between Seventh & Eight Avenues** 

Unit 5NW: Approx. 2,018sf

Ownership Type: Co-op

Price: \$1,900,000

Maintenance: \$2,730/mo (includes Real Estate Taxes)

New to market! Co-op unit for sale in the Capitol Fur Building, a rare mixed-use live/work co-op building situated at the intersection of Chelsea, Silicon Alley, Penn Station, and Hudson Yards. The building features common roof area with outdoor seating and stunning views. Recently upgraded lobby with key-fob access. Full-time super. Two large passenger elevators and a spacious automatic freight elevator.

Currently utilized as an office, this renovated industrial loft boasts a large glass office/conference room, 2 private restrooms, upgraded wet-pantry with dishwasher, and tenant-controlled central air conditioning. Concrete floors. High ceilings. 6 north-facing, oversized windows ensure ample & steady natural light. Certificate of Occupancy lists the loft as "factory."