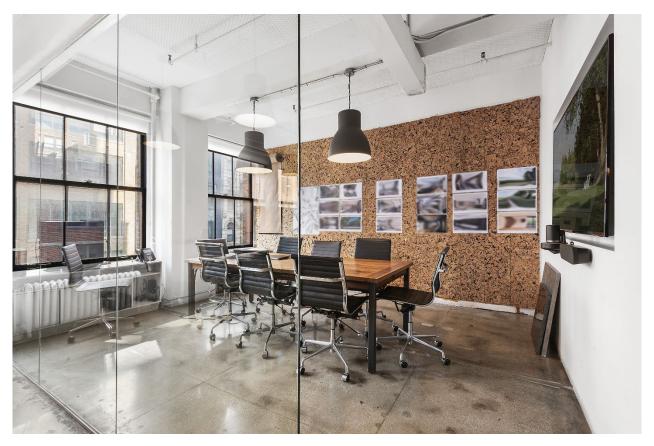

Currently utilized as an office, this renovated industrial loft boasts a large glass office/conference room, 2 private restrooms, upgraded wet-pantry with dishwasher, and tenant-controlled central air conditioning. Concrete floors. High ceilings. 6 north-facing, oversized windows ensure ample & steady natural light. Certificate of Occupancy lists the loft as "factory."