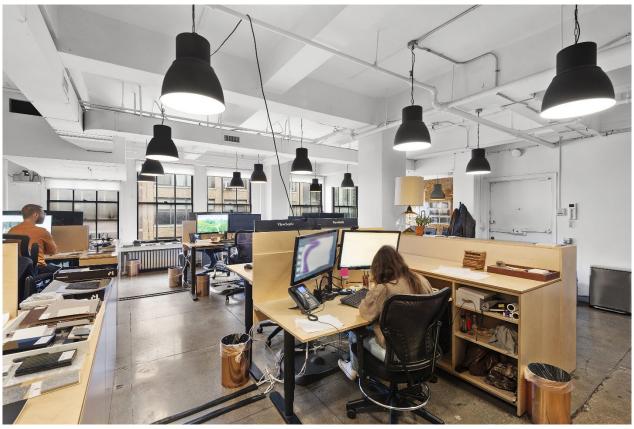

### 236 W 26th Street, Unit 5NW

**Between Seventh & Eight Avenues** 

Unit 5NW: Approx. 2,018sf

Ownership Type: Co-op

Price: \$1,900,000

Maintenance: \$2,730/mo (includes Real Estate Taxes)

New to market! Co-op unit for sale in the Capitol Fur Building, a rare mixed-use live/work co-op building situated at the intersection of Chelsea, Silicon Alley, Penn Station, and Hudson Yards. The building features common roof area with outdoor seating and stunning views. Recently upgraded lobby with key-fob access. Full-time super. Two large passenger elevators and a spacious automatic freight elevator.

Currently utilized as an office, this renovated industrial loft boasts a large glass office/conference room, 2 private restrooms, upgraded wet-pantry with dishwasher, and tenant-controlled central air conditioning. Concrete floors. High ceilings. 6 north-facing, oversized windows ensure ample & steady natural light. Certificate of Occupancy lists the loft as "factory."