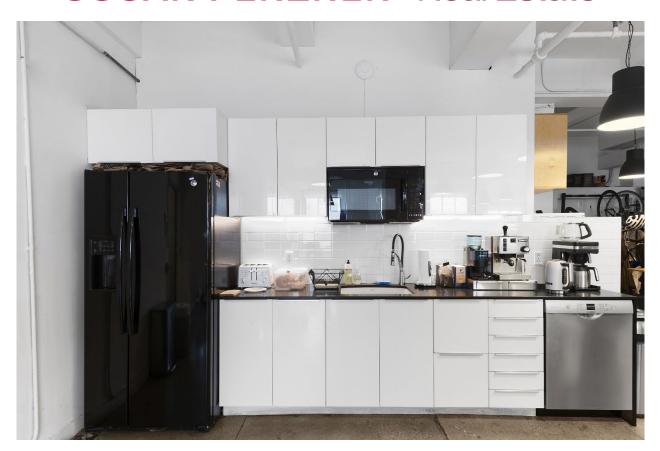

Currently utilized as an office, this renovated industrial loft boasts a large glass office/conference room, 2 private restrooms, upgraded wet-pantry with dishwasher, and tenant-controlled central air conditioning. Concrete floors. High ceilings. 6 north-facing, oversized windows ensure ample & steady natural light. Certificate of Occupancy lists the loft as "factory."