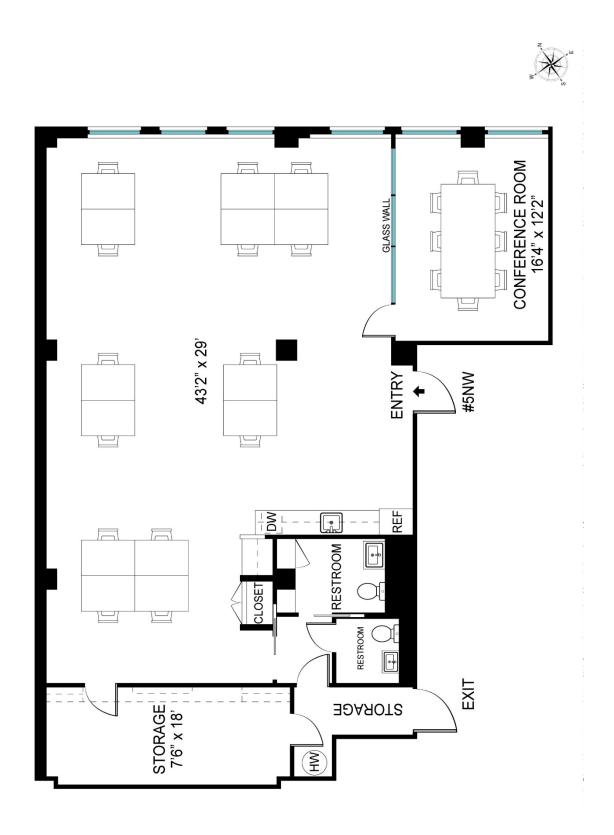

### 236 W 26th Street, Unit 5NW

**Between Seventh & Eight Avenues** 

Unit 5NW: Approx. 2,018sf

Ownership Type: Co-op

Price: \$1,900,000

Maintenance: \$2,730/mo (includes Real Estate Taxes)

New to market! Co-op unit for sale in the Capitol Fur Building, a rare mixed-use live/work co-op building situated at the intersection of Chelsea, Silicon Alley, Penn Station, and Hudson Yards. The building features common roof area with outdoor seating and stunning views. Recently upgraded lobby with key-fob access. Full-time super. Two large passenger elevators and a spacious automatic freight elevator.

Currently utilized as an office, this renovated industrial loft boasts a large glass office/conference room, 2 private restrooms, upgraded wet-pantry with dishwasher, and tenant-controlled central air conditioning. Concrete floors. High ceilings. 6 north-facing, oversized windows ensure ample & steady natural light. Certificate of Occupancy lists the loft as "factory."